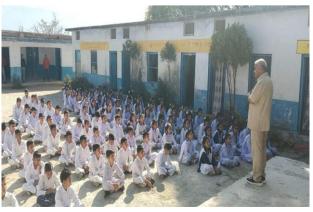

# 4. Student Career Counselling

As per commitment in line with Trust Vision, career counselling of students studying 10<sup>th</sup> to 12<sup>th</sup> was carried out in the far-flung schools which have limited facilities and awareness about the career.

These schools are -

- Shree Goverdhan Vidya Mandir Inter College, Dharampur on 13/08/23
- Govt Inter College, Banjarawala on 02/09/23.
- Govt Intermediate college, Parsundakhal, Pauri on 03/10/23
- Govt Inter college, Seeku Ghariyal, Pawo, Pauri on 04/10/23
- Atal Utkrisht Govt College, Khirsu, Pauri on 05/10/23
- Govt Inter college, Pauri on 07/10/23
- Vidya mandir Inter college, Timli, Pauri Garhwal on 09/10/23
- Janta Inter College, Buddholi, Yamkeshwar on 25/10/23.