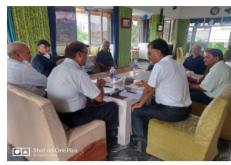

# 9. Monthly Meeting and AGM of Trust 23-24

Regular monthly meeting of trust members is being held on second Sunday of every month. On-going activities are reviewed and fresh proposal related to new cases or new areas needed for development are discussed and accordingly planning is being made.

Trust Annual General meeting for the year 23-24 was held on 07.04.2024 at Dehradun. During the meeting; a presentation was displayed depicting trust annual activities, financial aspects, Future plan etc. Meeting was attended bv the members of different social organizations, Trustee donors, student/family beneficiaries etc.