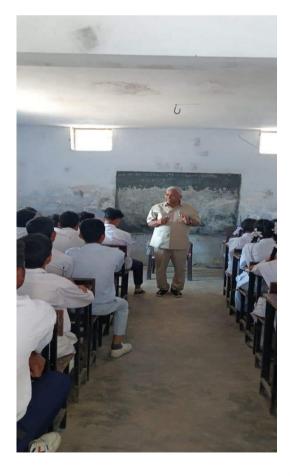

# 4. Student Career Counselling

As per commitment in line with Trust Vision, career counselling of students studying 10<sup>th</sup> to 12<sup>th</sup> was carried out in the far-flung schools which have limited facilities and awareness about the career.

These schools are -

- Shree Goverdhan Vidya Mandir Inter College, Dharampur on 13/08/23
- Govt Inter College, Banjarawala on 02/09/23.
- Govt Intermediate college, Parsundakhal, Pauri on 03/10/23
- Govt Inter college, Seeku Ghariyal, Pawo, Pauri on 04/10/23
- Atal Utkrisht Govt College, Khirsu, Pauri on 05/10/23
- Govt Inter college, Pauri on 07/10/23
- Vidya mandir Inter college, Timli, Pauri Garhwal on 09/10/23
- Janta Inter College, Buddholi, Yamkeshwar on 25/10/23.