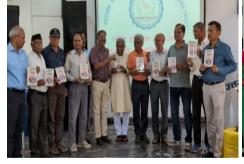

Trustees have acknowledged their valuable suggestions and assured to expand trust activities in other areas.

In this occasion, yearly brochure of the year 23-24 was released by the trustees and guests.

ट्रस्ट के अध्यक्ष डा. एकेश बलूनी ने कहा कि ट्रस्ट लगातार समाज की भलाई के लिए कार्य कर रहा है। इसके अलावा कार्यक्रम के दौरान ट्रस्ट की विवरिणका-2024 का विमोचन भी किया गया। इस अवसर पर सचिव महेंद्र पाल सिंह नेगी, विनोद बहुगुणा, मंगला प्रसाद बंगवाल, मुकेश धृतिया, वीरेंद्र गुसाई, अनुप बङ्ग्थाल, सुपमा असवाल समेत बड़ी संख्या में अन्य लोग मौजद रहे।