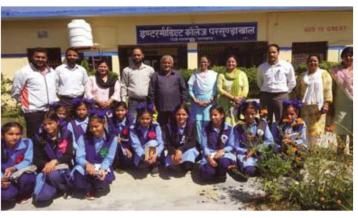

# 4. Student Career Counselling

As per commitment in line with Trust Vision, career counselling of students studying 10<sup>th</sup> to 12<sup>th</sup> was carried out in the far-flung schools which have limited facilities and awareness about the career.

These schools are -

- Shree Goverdhan Vidya Mandir Inter College, Dharampur on 13/08/23
- Govt Inter College, Banjarawala on 02/09/23.
- Govt Intermediate college, Parsundakhal, Pauri on 03/10/23
- Govt Inter college, Seeku Ghariyal, Pawo, Pauri on 04/10/23
- Atal Utkrisht Govt College, Khirsu, Pauri on 05/10/23
- Govt Inter college, Pauri on 07/10/23
- Vidya mandir Inter college, Timli, Pauri Garhwal on 09/10/23
- Janta Inter College, Buddholi, Yamkeshwar on 25/10/23.