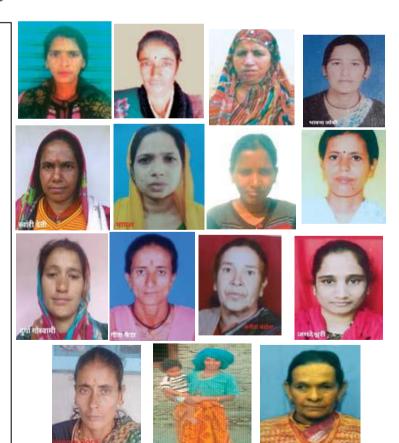

# 3. Family Assistance (16 Families)

- Families getting financial aid of INR 1500 per month have also increased to 16 needy members on this year.
  - Smt Jasoda Devi-1500
  - Smt Bhanpati Devi-1500
  - Parvati Devi-1500
  - Maya Katyura-1500
  - Sindori Devi- 1500
  - Radha Devi Fartiyal-1500
  - Geeta Kaira- 1500
  - Krishna devi-1500
  - Anita Chandola-1500
  - Durga Devi-1500
  - Swari Devi-1500
  - Himani sajwan-1500
  - Jagdeshwari Devi-1500
  - Bhavna Joshi-1500
  - Neema Bora-1500
  - Payal-1500