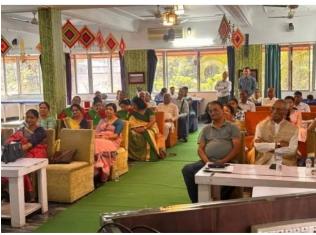

Trust Annual General meeting for the year 23-24 was held on 07.04.2024 at Dehradun. During the meeting; a presentation was displayed depicting trust annual activities, financial aspects, Future plan etc. Meeting was attended bv the members of different social organizations, Trustee donors, student/family beneficiaries etc.

Members active in different social front appreciated the efforts and commitment of Trust in a short span of four years. They also put forward their valuable suggestions to explore the new venture like sustainable programs and areas for the upliftment of deprived society.

Trustees have acknowledged their valuable suggestions and assured to expand trust activities in other areas.

In this occasion, yearly brochure of the year 23-24 was released by the trustees and guests.