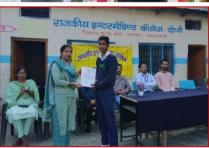

## 7. Meritorious Award to Students

In continuation of Trust earlier decision, trust has decided to felicitate those meritorious students who have performed excellent in their Board exam of 10th and 12th. These students are studying in the remotest area of Hilly region where the facilities are very limited.

Appreciation letter along with cash reward of Rs 5000/= to first position holder and Rs 3000/= to second position holder of 10<sup>th</sup> and 12<sup>th</sup> students are as below –