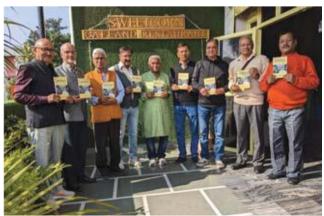

# 8. Literary Support to Trust:

- Our trust President Dr Rakesh Baluni who is also a prominent Hindi writer and Poet from Uttarakhand, has released in the sequence of his literary creations in Hindi "Kayakalp"
- As usual, he has donated all the royalty of the sales of this book to the Trust.
- Trust acknowledged this kind of goodwill gesture.

Trustees have acknowledged their valuable suggestions and assured to expand trust activities in other areas.

In this occasion, yearly brochure of the year 23-24 was released by the trustees and guests.

ट्रस्ट के अध्यक्ष डा. एकेश बलूनी ने कहा कि ट्रस्ट लगातार समाज की भलाई के लिए कार्य कर रहा है। इसके अलावा कार्यक्रम के दौरान ट्रस्ट की विवरिणका-2024 का विमोचन भी किया गया। इस अवसर पर सचिव महेंद्र पाल सिंह नेगी, विनोद बहुगुणा, मंगला प्रसाद बंगवाल, मुकेश धृतिया, वीरेंद्र गुसाई, अनुप बङ्ग्थाल, सुपमा असवाल समेत बड़ी संख्या में अन्य लोग मौजद रहे।