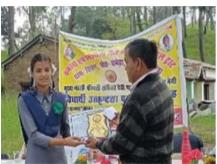

## 7. Meritorious Award to Students

In continuation of Trust earlier decision, trust has decided to felicitate those meritorious students who have performed excellent in their Board exam of 10th and 12th. These students are studying in the remotest area of Hilly region where the facilities are very limited.

Appreciation letter along with cash reward of Rs 5000/= to first position holder and Rs 3000/= to second position holder of 10<sup>th</sup> and 12<sup>th</sup> students are as below –