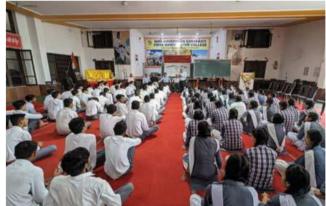

# 4. Student Career Counselling

As per commitment in line with Trust Vision, career counselling of students studying 10<sup>th</sup> to 12<sup>th</sup> was carried out in the far-flung schools which have limited facilities and awareness about the career.

These schools are -

- Shree Goverdhan Vidya Mandir Inter College, Dharampur on 13/08/23
- Govt Inter College, Banjarawala on 02/09/23.
- Govt Intermediate college, Parsundakhal, Pauri on 03/10/23
- Govt Inter college, Seeku Ghariyal, Pawo, Pauri on 04/10/23
- Atal Utkrisht Govt College, Khirsu, Pauri on 05/10/23
- Govt Inter college, Pauri on 07/10/23
- Vidya mandir Inter college, Timli, Pauri Garhwal on 09/10/23
- Janta Inter College, Buddholi, Yamkeshwar on 25/10/23.