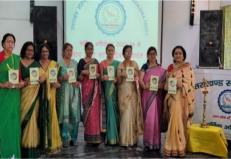

Trustees have acknowledged their valuable suggestions and assured to expand trust activities in other areas.

In this occasion, yearly brochure of the year 23-24 was released by the trustees and guests.

ट्रस्ट के अध्यक्ष डा. एकेश बलूनी ने कहा कि ट्रस्ट लगातार समाज की भलाई के लिए कार्य कर रहा है। इसके अलावा कार्यक्रम के दौरान ट्रस्ट की विवरिणका-2024 का विमोचन भी किया गया। इस अवसर पर सचिव महेंद्र पाल सिंह नेगी, विनोद बहुगुणा, मंगला प्रसाद बंगवाल, मुकेश धृतिया, वीरेंद्र गुसाई, अनुप बङ्ग्थाल, सुपमा असवाल समेत बड़ी संख्या में अन्य लोग मौजद रहे।