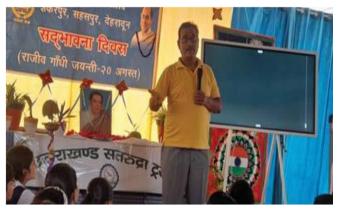

# 4. Student Career Counselling

As per commitment in line with Trust Vision, career counselling of students studying 10<sup>th</sup> to 12<sup>th</sup> was carried out in the far-flung schools which have limited facilities and awareness about the career.

These schools are -

- Shree Goverdhan Vidya Mandir Inter College, Dharampur on 13/08/23
- Govt Inter College, Banjarawala on 02/09/23.
- Govt Intermediate college, Parsundakhal, Pauri on 03/10/23
- Govt Inter college, Seeku Ghariyal, Pawo, Pauri on 04/10/23
- Atal Utkrisht Govt College, Khirsu, Pauri on 05/10/23
- Govt Inter college, Pauri on 07/10/23
- Vidya mandir Inter college, Timli, Pauri Garhwal on 09/10/23
- Janta Inter College, Buddholi, Yamkeshwar on 25/10/23.