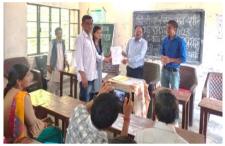

## 7. Meritorious Award to Students

In continuation of Trust earlier decision, trust has decided to felicitate those meritorious students who have performed excellent in their Board exam of 10th and 12th. These students are studying in the remotest area of Hilly region where the facilities are very limited.

Appreciation letter along with cash reward of Rs 5000/= to first position holder and Rs 3000/= to second position holder of 10<sup>th</sup> and 12<sup>th</sup> students are as below –